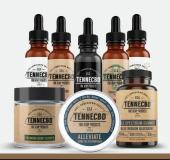

## WHAT IS CBD?

CBD, or Cannabidiol, is one of over 110 naturally occurring cannabinoids and is a non-psychoactive component of the Hemp or Cannabis plant. CBD Isolate products contain zero THC, while Full Spectrum products use all major and minor cannabinoids extracted from the plant. These full spectrum products contain no more than the legal limit of <0.3% THC.

## HOW DO I USE CBD OIL?

CBD Tinctures come in oil form and should be taken sublingually, under your tongue. Let the oil absorb for 30-60 seconds before swallowing. Tinctures work best with twice daily use. This is due to the 9 hour half-life of CBD. Using tinctures in the morning and in the afternoon is the recommended routine.